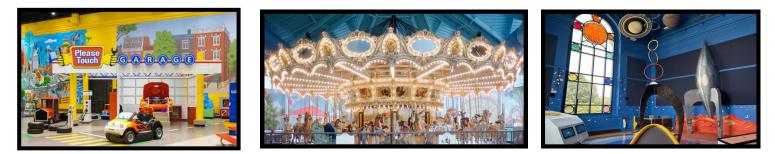

## 4231 Avenue of the Republic

Philadelphia, PA 19131

Please Touch Museum is one of Philadelphia's favorite destinations for kids. It is located in historic Memorial Hall in Fairmount Park. Explore several exhibits in this hands-on museum where adults and children can learn and have fun together.

The museum pass allows:

- Admission for 6 people per visit
- Free parking for 2 in the museum's gated lot
- 10% discount at the Museum Café
- Free carousel rides
- Discounted admission for additional friends and family not covered by the pass when accompanied by patron with the pass. (\$6 savings per ticket). Cannot be accompanied with any other discounts and guests must arrive with patron using the pass.